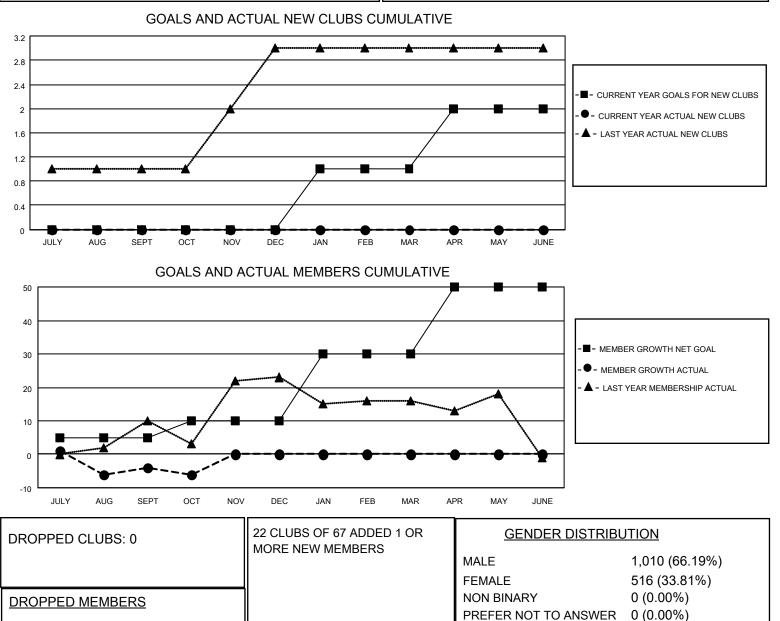

## LOCATION AUSTRALIA

District 201C2

Results as of: 10/31/2021

| Clubs                 |               |           |               | Members               |                         |                         |                                                    |
|-----------------------|---------------|-----------|---------------|-----------------------|-------------------------|-------------------------|----------------------------------------------------|
| RESULTS FOR 2021-2022 |               |           |               | RESULTS FOR 2021-2022 |                         |                         |                                                    |
| QUARTER               | NEW CLUB GOAL | NEW CLUBS | DROPPED CLUBS | QUARTER MEM           | IBER GROWTH NET<br>GOAL | MEMBER GROWTH<br>ACTUAL | DROPPED<br>MEMBERS ACTUAL<br>(including transfers) |
| JULY/AUG/SEPT         | 0             | 0         | 0             | JULY/AUG/SEPT         | 5                       | 28                      | 28                                                 |
| OCT/NOV/DEC           | 0             | 0         | 0             | OCT/NOV/DEC           | 5                       | 13                      | 12                                                 |
| JAN/FEB/MAR           | 1             | 0         | 0             | JAN/FEB/MAR           | 20                      | 0                       | 0                                                  |
| APR/MAY/JUNE          | 1             | 0         | 0             | APR/MAY/JUNE          | 20                      | 0                       | 0                                                  |

CLICK HERE FOR CUMULATIVE

MEMBERSHIP DATA

8

0

32

40

287

145